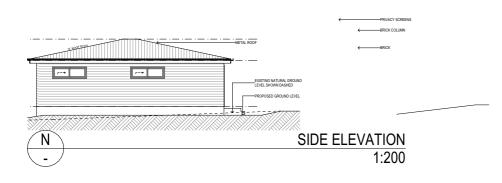

## **NOTIFICATION PLANS**

JOSEPH MOKDASSI PROJECT: **GRANNY FLAT** LOT 33 DP 11831 84 LANCASTER AVENUE PUNCHBOWL 2196

| DIAL BEFORE YOU DIG |
|---------------------|
| <br>                |

|        | JOB NO. | DATE :                   | DRAWN BY:              |  |
|--------|---------|--------------------------|------------------------|--|
| UD2466 |         | 23/04/2025               | MM                     |  |
|        |         | APPLICATION :<br>DA + CC | SCALE:<br>1:300, 1:200 |  |
|        | ISSUE   | SHEET NO:                | SHEETSIZE              |  |
|        |         | 8                        | A3                     |  |