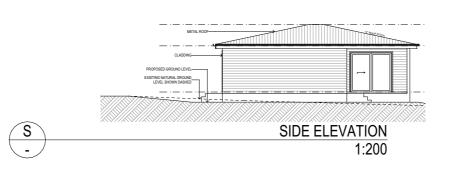

## **NOTIFICATION PLANS**

JOSEPH MOKDASSI PROJECT: **GRANNY FLAT** LOT 33 DP 11831 84 LANCASTER AVENUE PUNCHBOWL 2196

| DIAL BEFORE YOU DIG |
|---------------------|
| <br>                |

|        | JOB NO. | DATE :                   | DRAWN BY:              |  |
|--------|---------|--------------------------|------------------------|--|
| UD2466 |         | 23/04/2025               | MM                     |  |
|        |         | APPLICATION :<br>DA + CC | SCALE:<br>1:300, 1:200 |  |
|        | ISSUE   | SHEET NO:                | SHEETSIZE              |  |
|        |         | 8                        | A3                     |  |