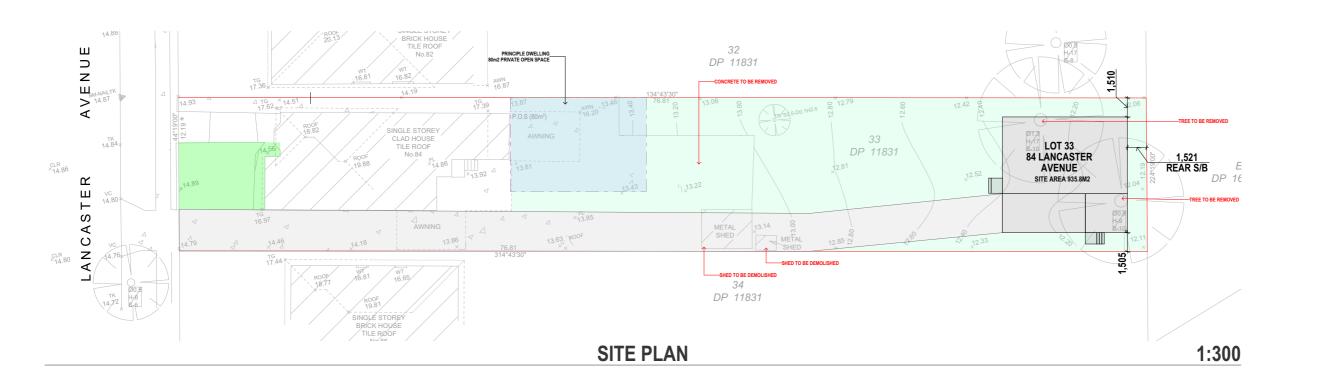

## **NOTIFICATION PLANS**

JOSEPH MOKDASSI PROJECT: **GRANNY FLAT** LOT 33 DP 11831 84 LANCASTER AVENUE PUNCHBOWL 2196

| DIAL BEFORE YOU DIG |
|---------------------|
| <br>                |

|        | JOB NO. | DATE :                   | DRAWN BY:              |  |
|--------|---------|--------------------------|------------------------|--|
| UD2466 |         | 23/04/2025               | MM                     |  |
|        |         | APPLICATION :<br>DA + CC | SCALE:<br>1:300, 1:200 |  |
|        | ISSUE   | SHEET NO:                | SHEETSIZE              |  |
|        |         | 8                        | A3                     |  |