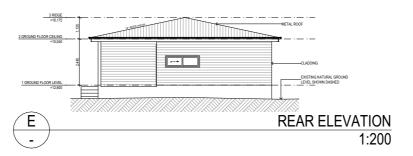

## **NOTIFICATION PLANS**

JOSEPH MOKDASSI PROJECT: **GRANNY FLAT** LOT 33 DP 11831 84 LANCASTER AVENUE PUNCHBOWL 2196

| DIAL BEFORE YOU DIG |
|---------------------|
| <br>                |

|        | JOB NO. | DATE :                   | DRAWN BY:              |  |
|--------|---------|--------------------------|------------------------|--|
| UD2466 |         | 23/04/2025               | MM                     |  |
|        |         | APPLICATION :<br>DA + CC | SCALE:<br>1:300, 1:200 |  |
|        | ISSUE   | SHEET NO:                | SHEETSIZE              |  |
|        |         | 8                        | A3                     |  |