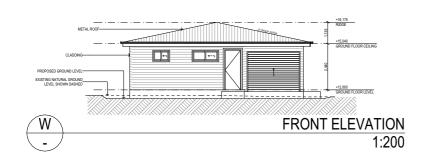

## **NOTIFICATION PLANS**

JOSEPH MOKDASSI PROJECT: **GRANNY FLAT** LOT 33 DP 11831 84 LANCASTER AVENUE PUNCHBOWL 2196

| DIAL BEFORE YOU DIG |
|---------------------|
| <br>                |

|        | JOB NO. | DATE :                   | DRAWN BY:              |  |
|--------|---------|--------------------------|------------------------|--|
| UD2466 |         | 23/04/2025               | MM                     |  |
|        |         | APPLICATION :<br>DA + CC | SCALE:<br>1:300, 1:200 |  |
|        | ISSUE   | SHEET NO:                | SHEETSIZE              |  |
|        |         | 8                        | A3                     |  |